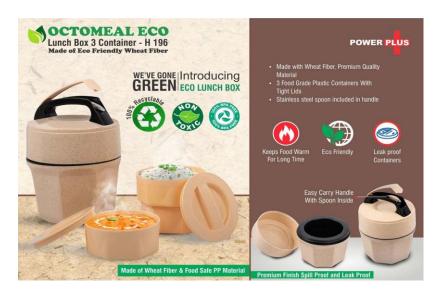

### Luxury Double Torch Toolkit @ RS. 250 + 18% GST

Lunch Box @ RS. 300 + 18% GST

ECO Cup @ RS. 150 + 18% GST

Coffee Mug @ RS. 210 + 18% GST

Metal Bottle @ RS. 210 + 18% GST

Stainless Steel Cup @ RS. 210 + 18% GST