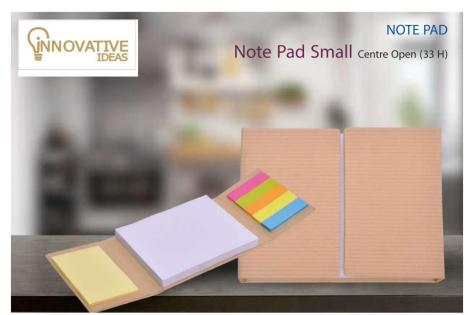

CHEQUE BOOK COVER (LEATHERITE ZIP BROWN) Code: GE134

Cheque Book Cover @ Rs. 240 + 18% GST

+ 18% GST

NOTE BOOK SIZE - A5

Mask @ Rs. 100 + 18% GST

Set @ Rs. 260 + 18% GST