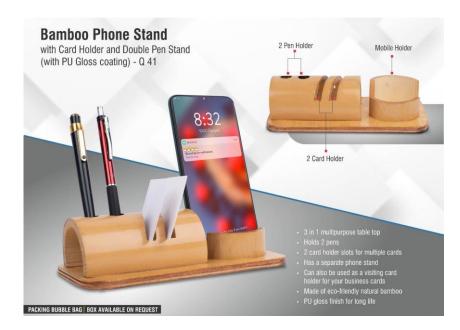

0 + 18% GST



**3 Fold ECO Notebook @ RS. 180 + 18% GS** 



Small USB Hub @ RS. 150 + 18% GST



Power Glow @ RS. 210 + 18% GST



Power Glow @ RS. 200 + 18% GST



Power Glow @ RS. 190 + 18% GST



Folding Wired Headphone @ RS. 700 + 18%



#### Charging Cable @ RS. 180 + 18% GST



Metal Water Bottle @ RS. 210 + 18% GST



#### Folding Laptop Stand @ RS. 280 + 18% GST



Folding Shopping Beg @ RS. 180 + 18% GST



#### Steam Vaporizer Mini @ RS. 160 + 18% GST



Adjustable Mobile Stand @ RS. 130 + 18% GST



Steam Vaporizer @ RS. 220 + 18% GST



Pure Air@ RS. 120 + 18% GST



#### Bamboo Music Amplifier @ RS. 120 + 18% GST



Bamboo Half Moon Stand @ RS. 100 + 18% GST



Large Bamboo Speaker @ RS. 180 + 18% GST



Metal stand@ RS. 120 + 18% GST



#### Bamboo Set @ RS. 270 + 18% GST



Bamboo Phone Stand @ RS. 130 + 18% GST



#### **Bamboo Mini @ RS. 140 + 18% GST**



Bamboo Half Moon Stand @ RS. 120 + 18% GST



#### Folding Mini Pliers @ RS. 240 + 18% GST



Lunch Box @ RS. 260 + 18% GST



### Luxury Double Torch Toolkit @ RS. 250 + 18% GST



Lunch Box @ RS. 300 + 18% GST



ECO Cup @ RS. 150 + 18% GST



Coffee Mug @ RS. 210 + 18% GST



Metal Bottle @ RS. 210 + 18% GST



Stainless Steel Cup @ RS. 210 + 18% GST



#### White Wall Clock @ RS. 270 + 18% GST



Beg @ RS. 210 + 18% GST



Black Wall Clock @ RS. 290 + 18% GST



Aeroplane-1

Clock @ RS. 230 + 18% GST



Desk Top @ RS. 240 + Big Perpetual Calender Cum Watch 4152 With Month 18% GST



Desk Top @ RS. 230 + 18% GST



Desk Top @ RS. 270 + 18% GST



Desk Top @ RS. 300 + 18% GST



Desk Top @ RS. 170 + 1