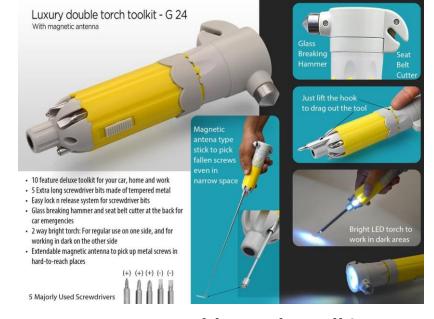

### Luxury Double Torch Toolkit @ RS. 250 + 18% GST

Lunch Box @ RS. 300 + 18% GST

ECO Cup @ RS. 150 + 18% GST

Coffee Mug @ RS. 210 + 18% GST

Metal Bottle @ RS. 210 + 18% GST

Stainless Steel Cup @ RS. 210 + 18% GST