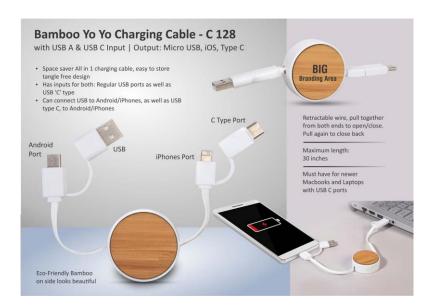

GST



Diary @ Rs. 50 + 18% GST



Diary @ Rs. 60 + 18% GST



Diary @ Rs. 190 + 18% GST



Diary @ Rs. 80 + 18% GST



Eureka Box @ Rs. 110 + 18% GST



Diary @ Rs. 90 + 18% GST



Calendar @ Rs. 170 + 18% GST



Calendar @ Rs. 130 + 18% GST



Calendar @ Rs. 270 + 18% GST



Calendar @ Rs. 110 + 18% GST



Calendar @ Rs. 110 + 18% GST



Table Clock @ RS. 170 + 18% GST



**Table Clock @ RS. 200 + 18% GST** 



4 in 1 Tumbler @ RS. 260 + 18% GST



USB with Spinner@ RS. 180 + 18% GS



#### Folding Paper Cube @ RS. 120 + 18% GST



Power Pad @ RS. 240 + 18% GST



**3 Fold ECO Notebook @ RS. 180 + 18% GS** 



Small USB Hub @ RS. 150 + 18% GST



Power Glow @ RS. 210 + 18% GST



Power Glow @ RS. 200 + 18% GST



Power Glow @ RS. 190 + 18% GST



Folding Wired Headphone @ RS. 700 + 18%



#### Charging Cable @ RS. 180 + 18% GST



Metal Water Bottle @ RS. 210 + 18% GST



#### Folding Laptop Stand @ RS. 280 + 18% GST



Folding Shopping Beg @ RS. 180 + 18% GST



#### Steam Vaporizer Mini @ RS. 160 + 18% GST



Adjustable Mobile Stand @ RS. 130 + 18% GST



Steam Vaporizer @ RS. 220 + 18% GST



Pure Air@ RS. 120 + 18% GST



#### Bamboo Music Amplifier @ RS. 120 + 18% GST



Bamboo Half Moon Stand @ RS. 100 + 18% GST



Large Bamboo Speaker @ RS. 180 + 18% GST



Metal stand@ RS. 120 + 18% GST



#### Bamboo Set @ RS. 270 + 18% GST



Bamboo Phone Stand @ RS. 130 + 18% GST



#### **Bamboo Mini @ RS. 140 + 18% GST**



Bamboo Half Moon Stand @ RS. 120 + 18% GST



#### Folding Mini Pliers @ RS. 240 + 18% GST



Lunch Box @ RS. 260 + 18% GST



### Luxury Double Torch Too