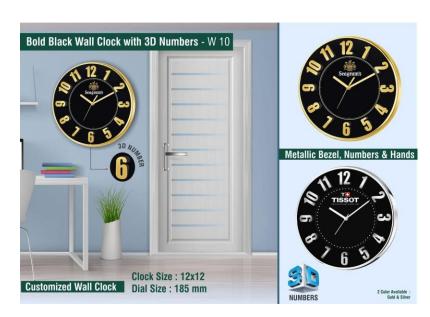

#### White Wall Clock @ RS. 270 + 18% GST

Beg @ RS. 210 + 18% GST

Black Wall Clock @ RS. 290 + 18% GST

Aeroplane-1

Clock @ RS. 230 + 18% GST

Desk Top @ RS. 240 + Big Perpetual Calender Cum Watch 4152 With Month 18% GST