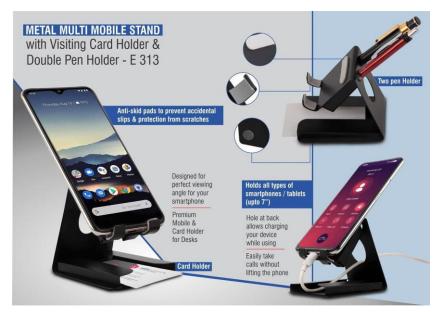

#### Bamboo Music Amplifier @ RS. 120 + 18% GST

Bamboo Half Moon Stand @ RS. 100 + 18% GST

Large Bamboo Speaker @ RS. 180 + 18% GST

Metal stand@ RS. 120 + 18% GST