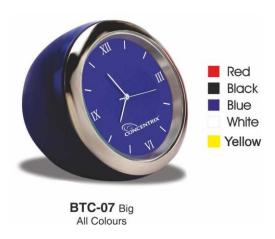

Eureka Box @ Rs. 110 + 18% GST

Diary @ Rs. 90 + 18% GST

Calendar @ Rs. 170 + 18% GST

Calendar @ Rs. 130 + 18% GST

Calendar @ Rs. 270 + 18% GST

Calendar @ Rs. 110 + 18% GST

Calendar @ Rs. 110 + 18% GST

Table Clock @ RS. 170 + 18% GST

**Table Clock @ RS. 200 + 18% GST** 

4 in 1 Tumbler @ RS. 260 + 18% GST

USB with Spinner@ RS. 180 + 18% GS