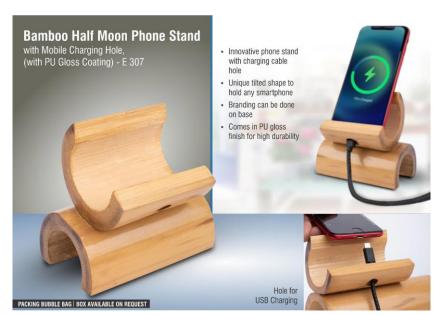

#### Bamboo Music Amplifier @ RS. 120 + 18% GST

Bamboo Half Moon Stand @ RS. 100 + 18% GST

Large Bamboo Speaker @ RS. 180 + 18% GST

Metal stand@ RS. 120 + 18% GST

#### **Bamboo Mini @ RS. 140 + 18% GST**

Bamboo Half Moon Stand @ RS. 120 + 18% GST