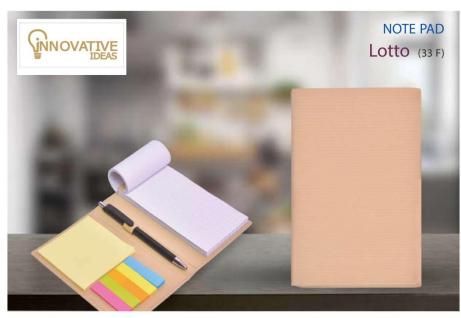

CHEQUE BOOK COVER (LEATHERITE ZIP BROWN) Code: GE134

Cheque Book Cover @ Rs. 240 + 18% GST

+ 18% GST

NOTE BOOK SIZE - A5

Mask @ Rs. 100 + 18% GST

Set @ Rs. 260 + 18% GST