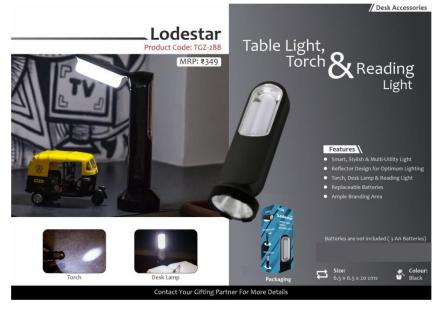

Glass Bottle @ Rs. 150 + 18% GST

Mouse Pad @ Rs. 240 + 18% GST

ECO Friendly Kit @ Rs. 150 + 18% GST

Puzzled @ Rs. 230 + 18% GST

**Table Light @ Rs. 230 + 18% GST** 

The Assistant @ Rs. 120 + 18% GST

Tissue Box @ Rs. 290 + 18% GST