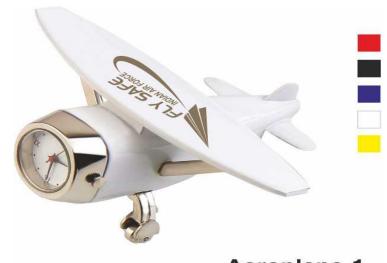

#### White Wall Clock @ RS. 270 + 18% GST

Beg @ RS. 210 + 18% GST

Black Wall Clock @ RS. 290 + 18% GST

Aeroplane-1

Clock @ RS. 230 + 18% GST

Desk Top @ RS. 240 + Big Perpetual Calender Cum Watch 4152 With Month 18% GST