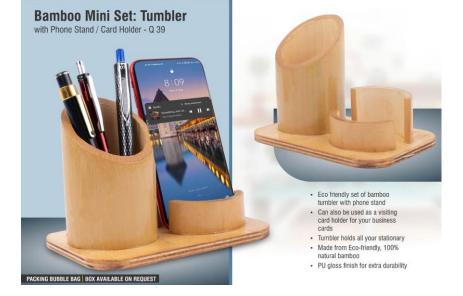

#### **Bamboo Mini @ RS. 140 + 18% GST**

Bamboo Half Moon Stand @ RS. 120 + 18% GST