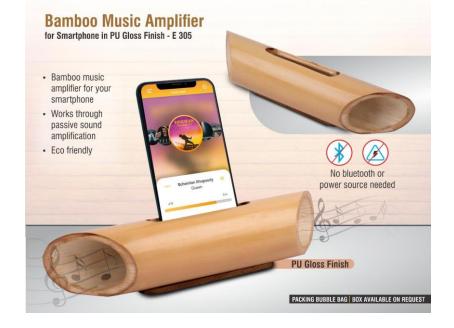

#### Bamboo Music Amplifier @ RS. 120 + 18% GST

Bamboo Half Moon Stand @ RS. 100 + 18% GST

Large Bamboo Speaker @ RS. 180 + 18% GST

Metal stand@ RS. 120 + 18% GST