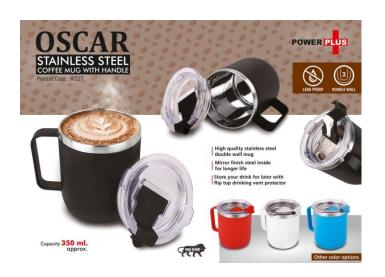

### Luxury Double Torch Toolkit @ RS. 250 + 18% GST

Lunch Box @ RS. 300 + 18% GST

ECO Cup @ RS. 150 + 18% GST

Coffee Mug @ RS. 210 + 18% GST

Metal Bottle @ RS. 210 + 18% GST

Stainless Steel Cup @ RS. 210 + 18% GST