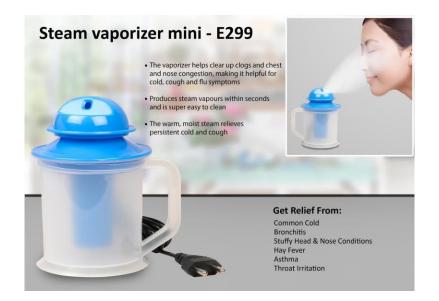

#### Steam Vaporizer Mini @ RS. 160 + 18% GST

Adjustable Mobile Stand @ RS. 130 + 18% GST

Steam Vaporizer @ RS. 220 + 18% GST

Pure Air@ RS. 120 + 18% GST