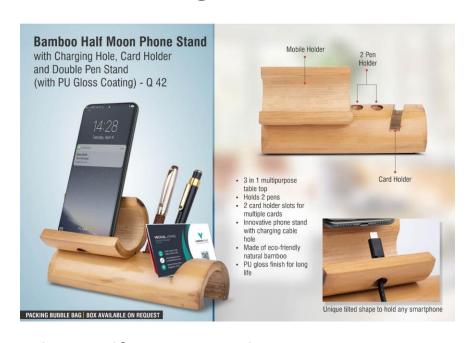

#### **Bamboo Mini @ RS. 140 + 18% GST**

Bamboo Half Moon Stand @ RS. 120 + 18% GST