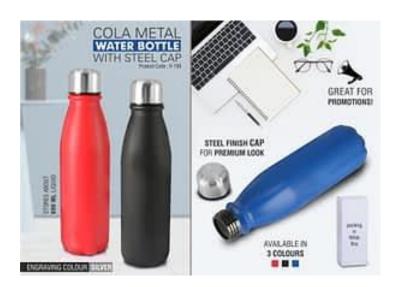

#### Charging Cable @ RS. 180 + 18% GST

Metal Water Bottle @ RS. 210 + 18% GST

### Luxury Double Torch Toolkit @ RS. 250 + 18% GST

Lunch Box @ RS. 300 + 18% GST

ECO Cup @ RS. 150 + 18% GST

Coffee Mug @ RS. 210 + 18% GST

Metal Bottle @ RS. 210 + 18% GST

Stainless Steel Cup @ RS. 210 + 18% GST