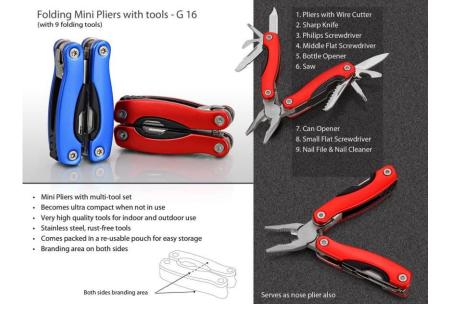

Power Glow @ RS. 200 + 18% GST



Power Glow @ RS. 190 + 18% GST



Folding Wired Headphone @ RS. 700 + 18%



#### Charging Cable @ RS. 180 + 18% GST



Metal Water Bottle @ RS. 210 + 18% GST



#### Folding Laptop Stand @ RS. 280 + 18% GST



Folding Shopping Beg @ RS. 180 + 18% GST



#### Steam Vaporizer Mini @ RS. 160 + 18% GST



Adjustable Mobile Stand @ RS. 130 + 18% GST



Steam Vaporizer @ RS. 220 + 18% GST



Pure Air@ RS. 120 + 18% GST



#### Bamboo Music Amplifier @ RS. 120 + 18% GST



Bamboo Half Moon Stand @ RS. 100 + 18% GST



Large Bamboo Speaker @ RS. 180 + 18% GST



Metal stand@ RS. 120 + 18% GST



#### Bamboo Set @ RS. 270 + 18% GST



Bamboo Phone Stand @ RS. 130 + 18% GST



#### **Bamboo Mini @ RS. 140 + 18% GST**



Bamboo Half Moon Stand @ RS. 120 + 18% GST



#### Folding Mini Pliers @ RS. 240 + 18% GST



Lunch Box @ RS. 260 + 18% GST



### Luxury Double Torch Toolkit @ RS. 250 + 18% GST



Lunch Box @ RS. 300 + 18% GST



ECO Cup @ RS. 150 + 18% GST



Coffee Mug @ RS. 210 + 18% GST



Metal Bottle @ RS. 210 + 18% GST



Stainless Steel Cup @ RS. 210 + 18% GST



#### White Wall Clock @ RS. 270 + 18% GST



Beg @ RS. 210 + 18% GST



Black Wall Clock @ RS. 290 + 18% GST



Aeroplane-1

Clock @ RS. 230 + 18% GST



Desk Top @ RS. 240 + Big Perpetual Calender Cum Watch 4152 With Month 18% GST



Desk Top @ RS. 230 + 18% GST



Desk Top @ RS. 270 + 18% GST



Desk Top @ RS. 300 + 18% GST



Desk Top @ RS. 170 + 18% GST



Desk Top @ RS. 190 + 18% GST



4143 Magnetic Paper Clip Cum Paper Weight

Desk Top @ RS. 230 + 18% GST





Glass Bottle