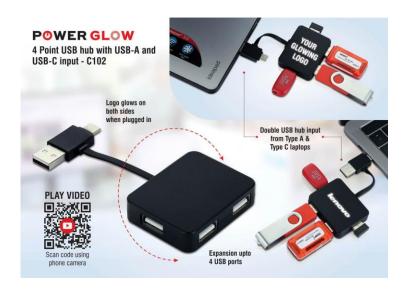

#### Folding Paper Cube @ RS. 120 + 18% GST

Power Pad @ RS. 240 + 18% GST

**3 Fold ECO Notebook @ RS. 180 + 18% GS** 

Small USB Hub @ RS. 150 + 18% GST

Power Glow @ RS. 210 + 18% GST

Power Glow @ RS. 200 + 18% GST