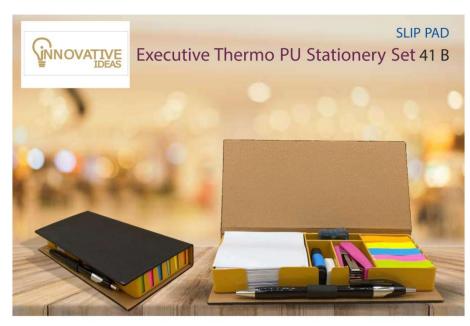

CHEQUE BOOK COVER (LEATHERITE ZIP BROWN) Code: GE134

Cheque Book Cover @ Rs. 240 + 18% GST

+ 18% GST

NOTE BOOK SIZE - A5

Mask @ Rs. 100 + 18% GST

Set @ Rs. 260 + 18% GST