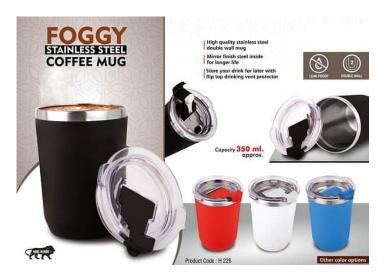

### Luxury Double Torch Toolkit @ RS. 250 + 18% GST

Lunch Box @ RS. 300 + 18% GST

ECO Cup @ RS. 150 + 18% GST

Coffee Mug @ RS. 210 + 18% GST

Metal Bottle @ RS. 210 + 18% GST

Stainless Steel Cup @ RS. 210 + 18% GST