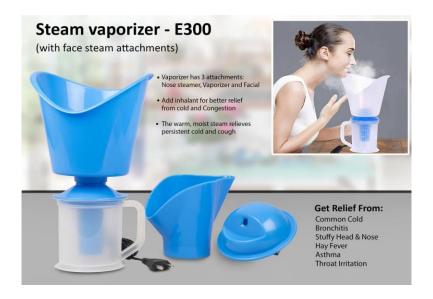

#### Steam Vaporizer Mini @ RS. 160 + 18% GST

Adjustable Mobile Stand @ RS. 130 + 18% GST

Steam Vaporizer @ RS. 220 + 18% GST

Pure Air@ RS. 120 + 18% GST