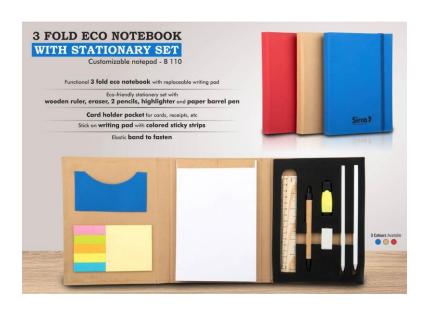

#### Folding Paper Cube @ RS. 120 + 18% GST

Power Pad @ RS. 240 + 18% GST

**3 Fold ECO Notebook @ RS. 180 + 18% GS** 

Small USB Hub @ RS. 150 + 18% GST

Power Glow @ RS. 210 + 18% GST

Power Glow @ RS. 200 + 18% GST