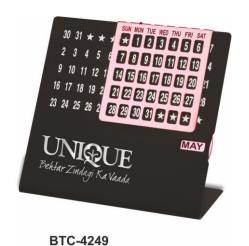

#### White Wall Clock @ RS. 270 + 18% GST

Beg @ RS. 210 + 18% GST

Black Wall Clock @ RS. 290 + 18% GST

Aeroplane-1

Clock @ RS. 230 + 18% GST

Desk Top @ RS. 240 + Big Perpetual Calender Cum Watch 4152 With Month 18% GST