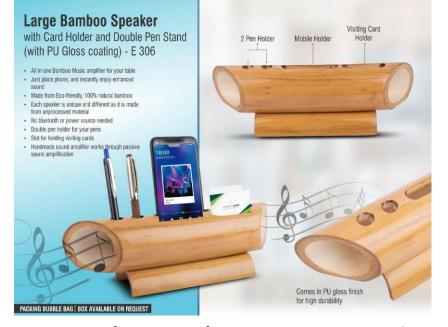

#### Bamboo Music Amplifier @ RS. 120 + 18% GST

Bamboo Half Moon Stand @ RS. 100 + 18% GST

Large Bamboo Speaker @ RS. 180 + 18% GST

Metal stand@ RS. 120 + 18% GST