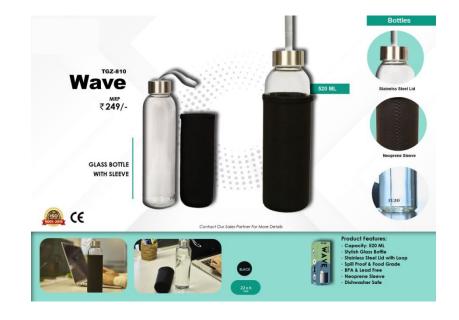

Glass Bottle @ Rs. 150 + 18% GST

Mouse Pad @ Rs. 240 + 18% GST

ECO Friendly Kit @ Rs. 150 + 18% GST

Puzzled @ Rs. 230 + 18% GST

**Table Light @ Rs. 230 + 18% GST** 

The Assistant @ Rs. 120 + 18% GST

Tissue Box @ Rs. 290 + 18% GST