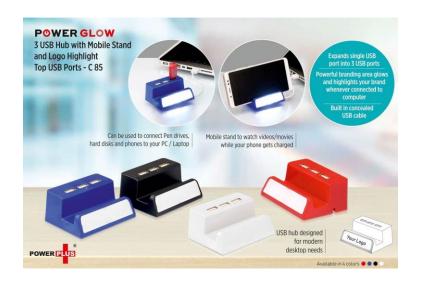

#### Folding Paper Cube @ RS. 120 + 18% GST

Power Pad @ RS. 240 + 18% GST

**3 Fold ECO Notebook @ RS. 180 + 18% GS** 

Small USB Hub @ RS. 150 + 18% GST

Power Glow @ RS. 210 + 18% GST

Power Glow @ RS. 200 + 18% GST