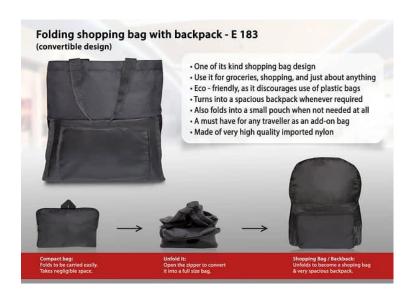

#### Folding Laptop Stand @ RS. 280 + 18% GST

Folding Shopping Beg @ RS. 180 + 18% GST