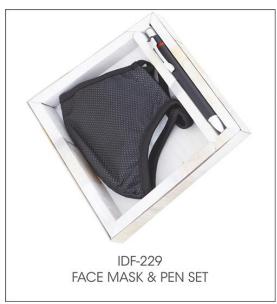

CHEQUE BOOK COVER (LEATHERITE ZIP BROWN) Code: GE134

Cheque Book Cover @ Rs. 240 + 18% GST

+ 18% GST

NOTE BOOK SIZE - A5

Mask @ Rs. 100 + 18% GST

Set @ Rs. 260 + 18% GST