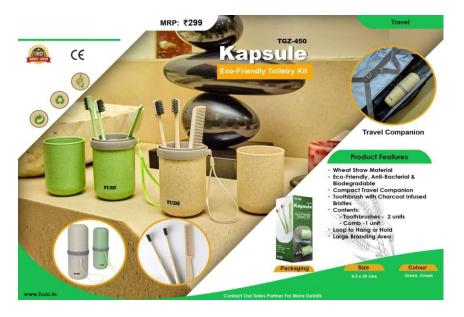

Glass Bottle @ Rs. 150 + 18% GST

Mouse Pad @ Rs. 240 + 18% GST

ECO Friendly Kit @ Rs. 150 + 18% GST

Puzzled @ Rs. 230 + 18% GST

**Table Light @ Rs. 230 + 18% GST** 

The Assistant @ Rs. 120 + 18% GST

Tissue Box @ Rs. 290 + 18% GST