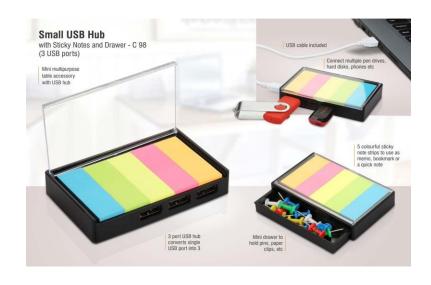

#### Folding Paper Cube @ RS. 120 + 18% GST

Power Pad @ RS. 240 + 18% GST

**3 Fold ECO Notebook @ RS. 180 + 18% GS** 

Small USB Hub @ RS. 150 + 18% GST

Power Glow @ RS. 210 + 18% GST

Power Glow @ RS. 200 + 18% GST