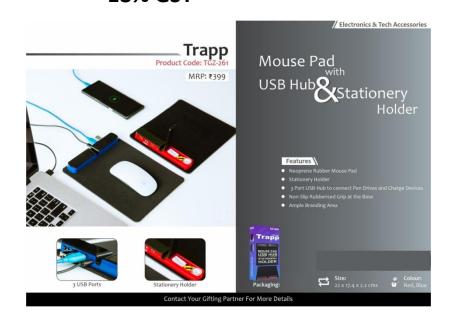

Glass Bottle @ Rs. 150 + 18% GST

Mouse Pad @ Rs. 240 + 18% GST

ECO Friendly Kit @ Rs. 150 + 18% GST

Puzzled @ Rs. 230 + 18% GST

**Table Light @ Rs. 230 + 18% GST** 

The Assistant @ Rs. 120 + 18% GST

Tissue Box @ Rs. 290 + 18% GST