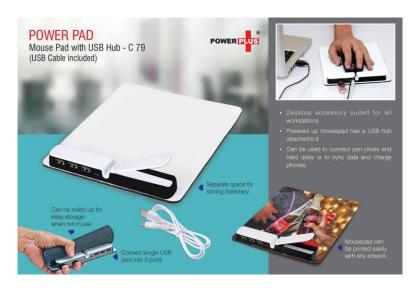

#### Folding Paper Cube @ RS. 120 + 18% GST

Power Pad @ RS. 240 + 18% GST

**3 Fold ECO Notebook @ RS. 180 + 18% GS** 

Small USB Hub @ RS. 150 + 18% GST

Power Glow @ RS. 210 + 18% GST

Power Glow @ RS. 200 + 18% GST