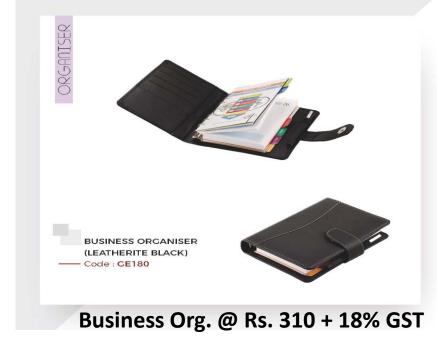

CHEQUE BOOK COVER (LEATHERITE ZIP BROWN) Code: GE134

Cheque Book Cover @ Rs. 240 + 18% GST

+ 18% GST

NOTE BOOK SIZE - A5

Mask @ Rs. 100 + 18% GST

Set @ Rs. 260 + 18% GST