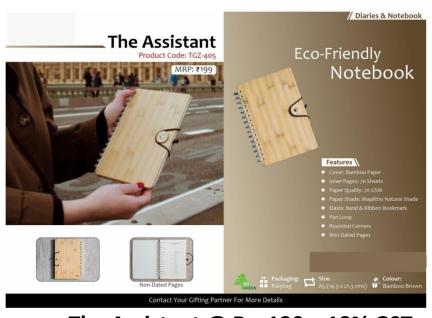

Glass Bottle @ Rs. 150 + 18% GST

Mouse Pad @ Rs. 240 + 18% GST

ECO Friendly Kit @ Rs. 150 + 18% GST

Puzzled @ Rs. 230 + 18% GST

**Table Light @ Rs. 230 + 18% GST** 

The Assistant @ Rs. 120 + 18% GST

Tissue Box @ Rs. 290 + 18% GST