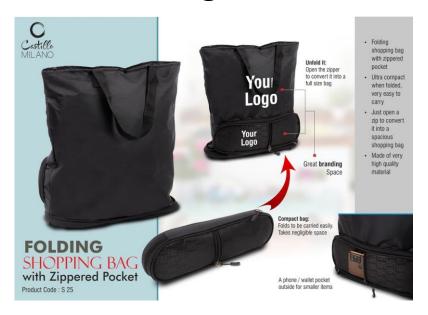

#### Folding Laptop Stand @ RS. 280 + 18% GST

Folding Shopping Beg @ RS. 180 + 18% GST