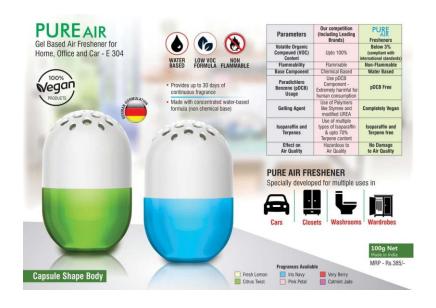

#### Steam Vaporizer Mini @ RS. 160 + 18% GST

Adjustable Mobile Stand @ RS. 130 + 18% GST

Steam Vaporizer @ RS. 220 + 18% GST

Pure Air@ RS. 120 + 18% GST