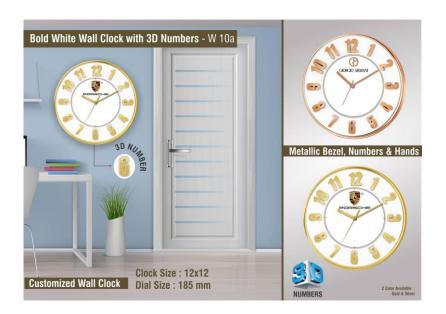

#### White Wall Clock @ RS. 270 + 18% GST

Beg @ RS. 210 + 18% GST

Black Wall Clock @ RS. 290 + 18% GST

Aeroplane-1

Clock @ RS. 230 + 18% GST

Desk Top @ RS. 240 + Big Perpetual Calender Cum Watch 4152 With Month 18% GST