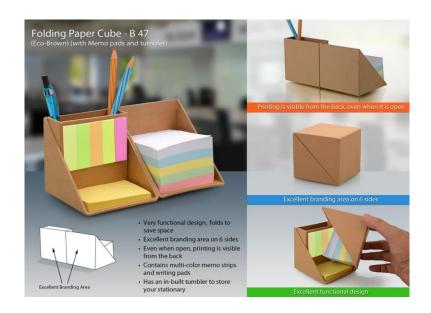

#### Folding Paper Cube @ RS. 120 + 18% GST

Power Pad @ RS. 240 + 18% GST

**3 Fold ECO Notebook @ RS. 180 + 18% GS** 

Small USB Hub @ RS. 150 + 18% GST

Power Glow @ RS. 210 + 18% GST

Power Glow @ RS. 200 + 18% GST