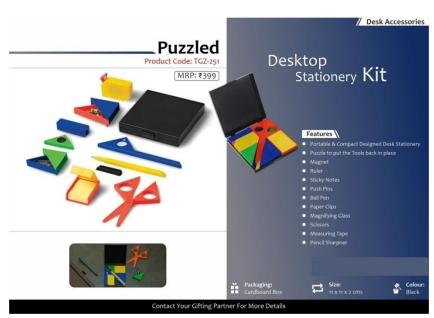

Glass Bottle @ Rs. 150 + 18% GST

Mouse Pad @ Rs. 240 + 18% GST

ECO Friendly Kit @ Rs. 150 + 18% GST

Puzzled @ Rs. 230 + 18% GST

**Table Light @ Rs. 230 + 18% GST** 

The Assistant @ Rs. 120 + 18% GST

Tissue Box @ Rs. 290 + 18% GST