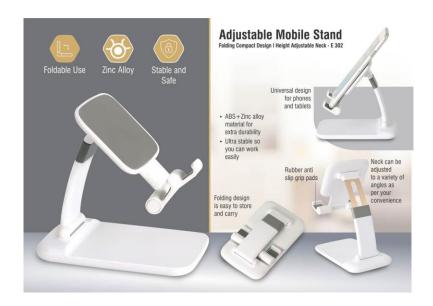

#### Steam Vaporizer Mini @ RS. 160 + 18% GST

Adjustable Mobile Stand @ RS. 130 + 18% GST

Steam Vaporizer @ RS. 220 + 18% GST

Pure Air@ RS. 120 + 18% GST