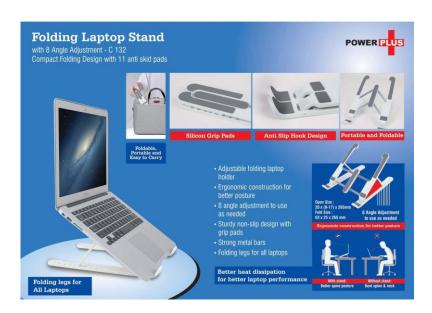

#### Folding Laptop Stand @ RS. 280 + 18% GST

Folding Shopping Beg @ RS. 180 + 18% GST